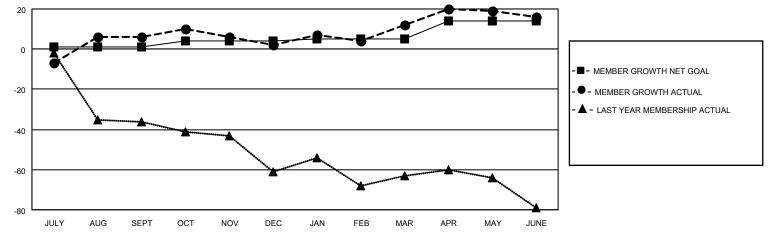

## GOALS AND ACTUAL MEMBERS CUMULATIVE

| DROPPED CLUBS: 0 |    | 23 CLUBS OF 37 ADDED 1 OR<br>MORE NEW MEMBERS | GENDER DISTRIBUTION                |              |  |
|------------------|----|-----------------------------------------------|------------------------------------|--------------|--|
|                  |    | NORE NEW WEINBERS                             | MALE                               | 679 (73.48%) |  |
|                  |    |                                               | FEMALE                             | 245 (26.52%) |  |
| DROPPED MEMBERS  |    |                                               | NON BINARY                         | 0 (0.00%)    |  |
|                  |    |                                               | PREFER NOT TO ANSWER               | 0 (0.00%)    |  |
| DECEASED         | 14 |                                               |                                    |              |  |
| CLUB CANCELLED   | 0  | CLICK HERE FOR CUMULATIVE                     | TOTAL FAMILY UNIT MEMBERS          | 128          |  |
| OTHER            | 75 | MEMBERSHIP DATA                               |                                    |              |  |
| TOTAL 89         |    |                                               | FAMILY MEMBERS PAYING HALF DUES 65 |              |  |
|                  |    |                                               |                                    |              |  |

## MONTHLY MEMBERSHIP PROGRESS REPORT

LOCATION ILLINOIS District 1 H Results as of: 6/30/2023

| Clubs RESULTS FOR 2022-2023 |   |   |   | Members RESULTS FOR 2022-2023 |   |    |    |
|-----------------------------|---|---|---|-------------------------------|---|----|----|
|                             |   |   |   |                               |   |    |    |
| JULY/AUG/SEPT               | 0 | 0 | 0 | JULY/AUG/SEPT                 | 1 | 29 | 23 |
| OCT/NOV/DEC                 | 0 | 0 | 0 | OCT/NOV/DEC                   | 3 | 26 | 27 |
| JAN/FEB/MAR                 | 0 | 0 | 0 | JAN/FEB/MAR                   | 1 | 42 | 19 |
| APR/MAY/JUNE                | 1 | 0 | 0 | APR/MAY/JUNE                  | 9 | 25 | 20 |