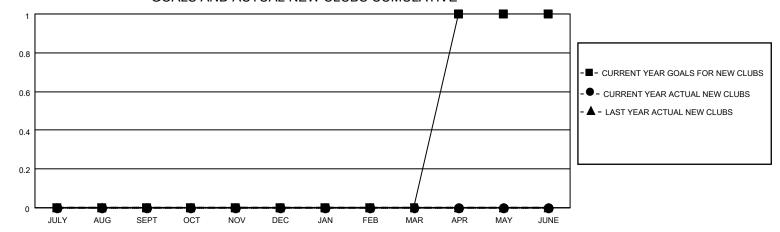

## GOALS AND ACTUAL NEW CLUBS CUMULATIVE

## MONTHLY MEMBERSHIP PROGRESS REPORT

LOCATION ILLINOIS District 1 H Results as of: 6/30/2023

| Clubs RESULTS FOR 2022-2023 |   |   |   | Members RESULTS FOR 2022-2023 |   |    |    |
|-----------------------------|---|---|---|-------------------------------|---|----|----|
|                             |   |   |   |                               |   |    |    |
| JULY/AUG/SEPT               | 0 | 0 | 0 | JULY/AUG/SEPT                 | 1 | 29 | 23 |
| OCT/NOV/DEC                 | 0 | 0 | 0 | OCT/NOV/DEC                   | 3 | 26 | 27 |
| JAN/FEB/MAR                 | 0 | 0 | 0 | JAN/FEB/MAR                   | 1 | 42 | 19 |
| APR/MAY/JUNE                | 1 | 0 | 0 | APR/MAY/JUNE                  | 9 | 25 | 20 |